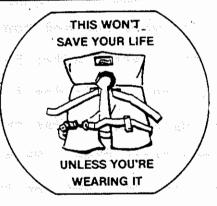

### SAFETY COMMITTEE QUIZ

- What is a P F D? a. Petrified Forest Deposits
  - Personal Flotation Device b.
  - Protection from Doolittle
  - Probably from Donnell None of the above d.
- Have you checked your P F D lately? a. No, I have all the protection I need.
  - b . Yes, and it floats fine.
  - No, I haven't been to Donnell Lake in years! c.
  - Yes, and all channels come in loud and clear.

If you answered (b.) to both questions, congratulations. You know that a P F D is a <u>Personal Flotation</u> <u>Device</u>, named so by the U.S. Coast Guard in their infinite quest for uniformity.

These PFD's come in 5 types - three of which apply to small inland lakes. Type I is the familiar orange life vest; type III is a flotation aid, such as ski vests or flotation coats; type IV are throwable devices, such as a ring or a cushion. All boats are required to have aboard one Coast Guard approved PFD for each person on board. This includes canoes, paddle boats, row boats, etc. Check your PFD often for rips, tears, and holes; check the straps and buckles. There should be no signs of waterlogging, mildew, or shrinkage of the bouyant materials.

It is required that each boat carry personal flotation devices (life jackets) for each person on board. Take the time to educate all your passengers as to their location and use. It would be much better, and we would advise you to wear a P.F.D. at all times, and insist that everyone who boats with you wear one also.

There are other items that are required on certain craft such as, fire extinguisher, whistle or hom, lights for nighttime operation, flame arresters and ventilation for certain inboard and larger craft and those with permanently installed engines. These items are very important and are required on many vessels, but your personal flotation device is what saves your life when all else fails. Take the time to learn about it, wear it, and insist that others do the same. Remember they won't save your life unless you're wearing them.