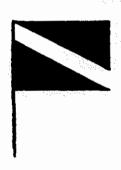

# SAFETY COMMITTEE QUIZ

- 1) When you see this red/orange flag with a white diagonal stripe floating on the water - it indicates what?
  - Good fishing spot for the blue gills?
    A buoy marker for sailboat races?

  - C. Scuba divers under water?
  - An anchor for someone's boat?

If your answer is (C), you're correct. In fact two week-ends ago, we had divers on Birch Lake. If you see this flag stay at least 150 feet away from it, and you should be at an idle speed when passing. Keep your eyes peeled for such warning signals, then take proper precautions.