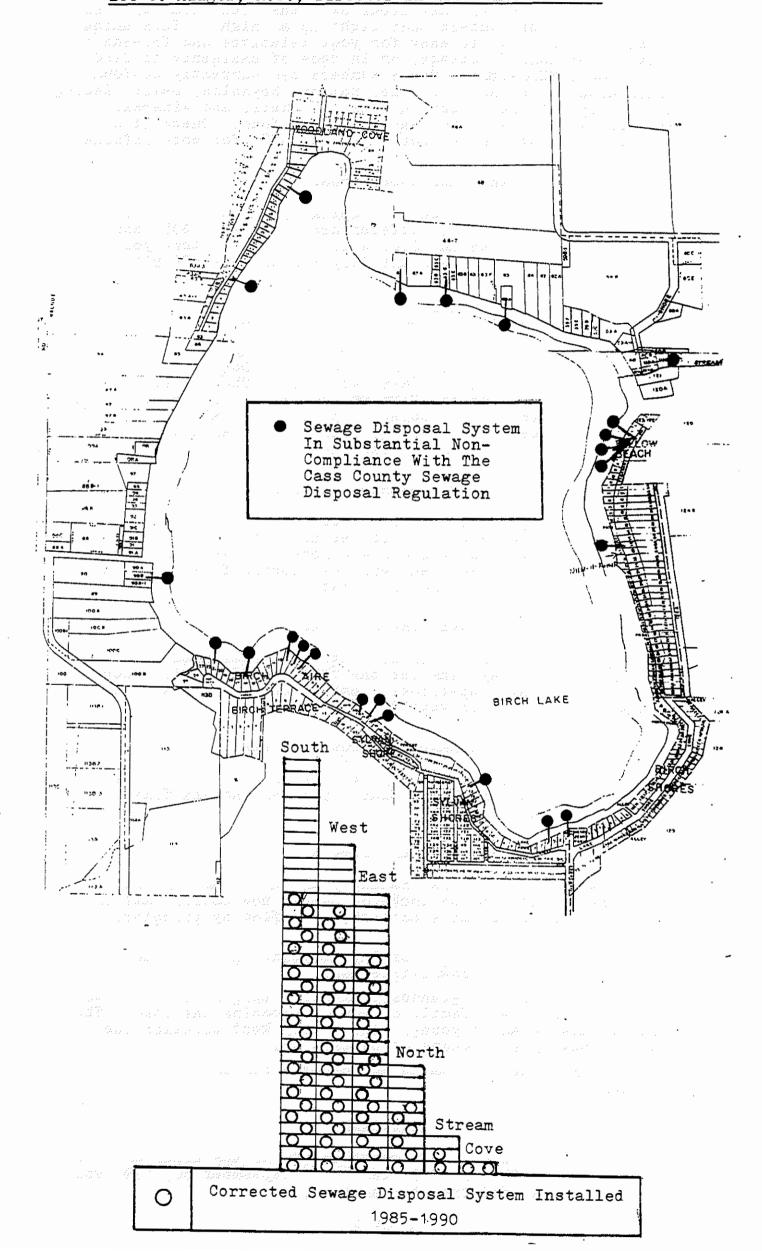

#### PROGRESS REPORT ON WATER QUALITY

Thanks to Lee Maager, Director of Environmental Health, for the <u>Cass County Health Department Birch Lake Survey Program</u>. Special thanks, Lee, from Buzz Rasmussen, Commodore, along with Linda Rasmussen and the Birch Lake Yacht Club Water Quality Committee: Chairman, Bob Temple. Dan and Janet Reynolds. Terry and Linda Curtis. Gertie Temple.

This program has progressed from a total of 96 property owners found to be in noncompliance with the Cass County Sewage Disposal Regulation to a remaining 23: Mr. Maager has issued permits to 9 of the 23 to allow construction of a new system. 6 have applied for a sewage disposal construction permit. 8 need to contact Mr. Maager at 445-8654 or a Water Quality
Committee member at 476-2773.

It is asked that the violations which have been ongoing since 1987 be resolved in order to prevent the necessity for

enforcement action by the county.

It is our goal to clear the Progress Report Map of violators. It is only then that water samples will begin to show Birch Lake free of sewage pollution when sampled by monitors: Mitchell. Curtis. Zesinger. Nagy. Lovejoy. Reynolds. Jankowski. Walker. Drolet. Temple.

A total of 73 property owners have contributed to the preservation of Birch Lake water by installing new septic systems!

May our 23 remaining friends and neighbors give serious consideration to our residential sewage pollution problem. Join our 73 friends and neighbors who installed new systems! Do your share. Be a part of this unique program and be among those who care about this beautiful place called Birch Lake.

> Submitted by: Water Quality Committee

\*See attached map.

## PROGRESS REPORT Firch Lake Yacht Club Water Quality Committee

1985-1990 Cass County Health Department Birch Lake Survey Program
Lee C. Maager, R.S., Director Environmental Health