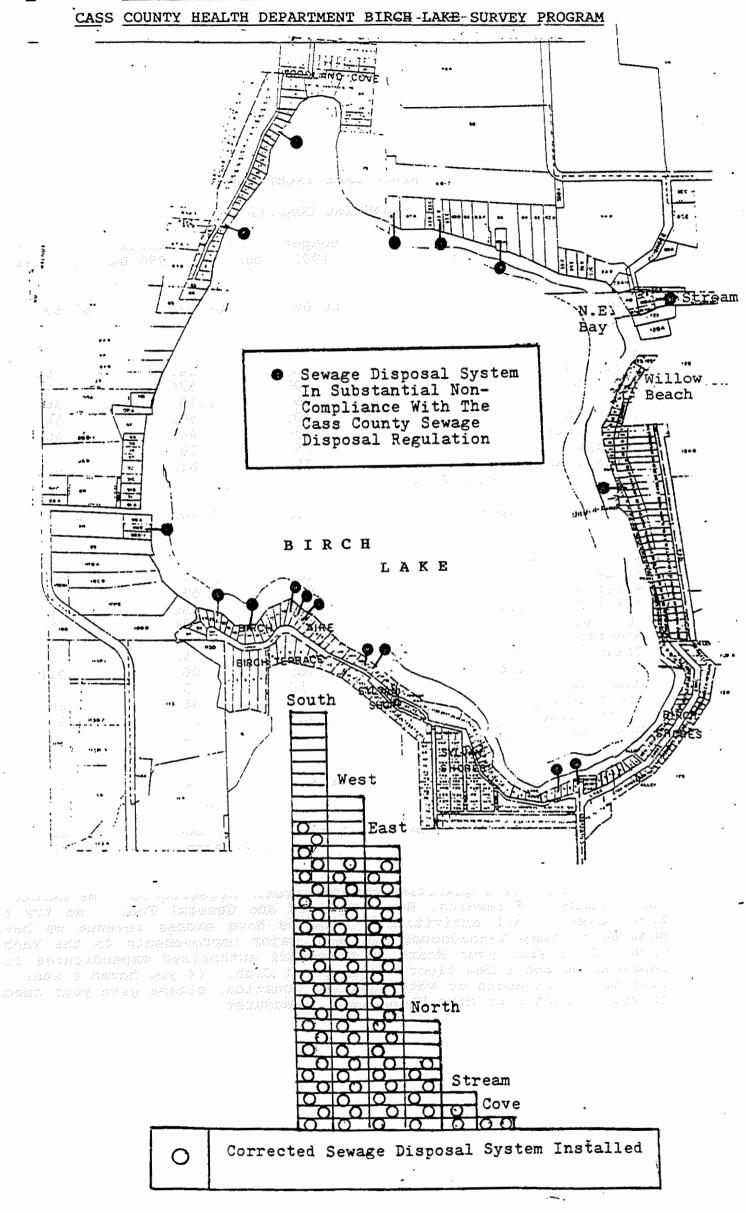

Do you enjoy our clear water? Our Water Quality Committee is hard at work making sure it stays that way. (See the attached map showing septics which are in violation.) Please DO NOT throw cigarette butts in the lake!

### • PROGRESS REPORT Birch Lake Yacht Club Water Quality Committee