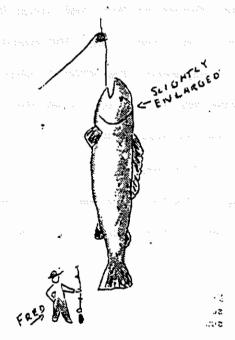

Mr. & Mrs. Lester Meyers and daughter, Jean, and Howie Andersen are spending a week at Torch Lake in Northern Michigan.

Ten Gar Pike were taken in set in Birch Lake in two largest one measured 32-1, a lines long.

Red Griffin has reported some nice blue gill catches in the last week.

Mr. Fred Ebeling, of Blue Heaven, II caught an eighteen inch German Brown Trout, in front of his cottage.

GENERAL MERCHANDISE

L DERUGS